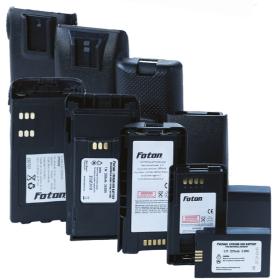

### Two-way radio stations batteries and accessories

Romanian brand

#### Range of products

- Batteries
- Antennas
- Headphones
- Chargers

Foton is our own brand and we only use high quality battery cells from:

Panasonic.

The batteries are compatible with most twoway radio station brands (Motorola, Kenwood, ICOM, Nokia, etc)