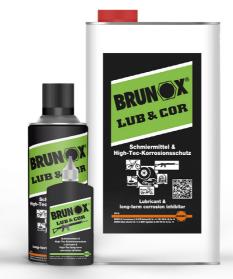

#### Gun care sprays

#### **Brunox Gun Care**

Multi use product, specially developed for gun care: dissolves powder, lead, nickel, tombac & copper residues, the spray is moisture repellent, lubricant and offers corrosion protection.

Cleans

BRUNOX® Gun Care can be used on all air, gas, spring,

Lubricates

Corrosion protection

#### **Brunox LUB&COR®**

All-weather lubricant & high-tech corrosion protection for equipment (including guns).

LUB&COR® works brilliantly in extreme conditions: low temperatures, saline or acid environments, high humidity and areas with a lot of dust.