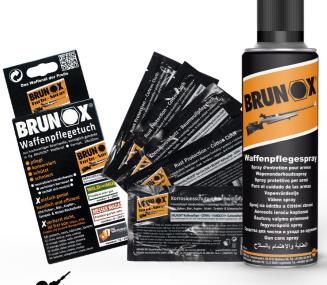

#### Gun care sprays

#### **Brunox Gun Care**

Multi use product, specially developed for gun care: dissolves powder, lead, nickel, tombac & copper residues, the spray is moisture repellent, lubricant and offers corrosion protection.

Cleans

BRUNOX® Gun Care can be used on all air, gas, spring,

Lubricates

Corrosion protection