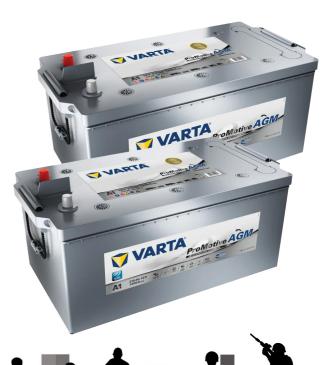

#### **Automotive batteries**

**VARTA** 

- Breathalysers and printers;
- Communication systems;
- Thermal cameras (e.g.: Nestor, MARS, CORAL-Z).

#### Types:

- Ni-Cd;
- Ni-MH;
- Li-Ion / Li-Polymer.

**VARTA** 

- Motorcycle batteries;
- Lorry/truck batteries;
- Boat batteries.

Batteries and battery assemblies

batteries and accumulators.

Communication systems;