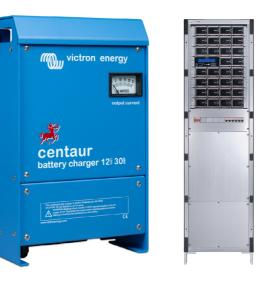

#### **Energy Storage Systems**

## Energy storage systems (ESS)

ESSs are an essential component of the global transition to a more sustainable and efficient energy system. Their proper use can significantly contribute to reducing carbon emissions, increasing the reliability of energy systems and optimizing the use of energy resources.

#### Specifications:

- Can be mounted in a rack;
- Voltage 51.2V;
- Energy 5kWh;
- Modules can be installed in parallel or series.