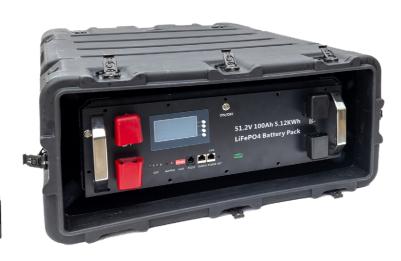

#### **Energy Storage Systems**

## Energy storage systems (ESS)

ESSs are an essential component of the global transition to a more sustainable and efficient energy system. Their proper use can significantly contribute to reducing carbon emissions, increasing the reliability of energy systems and optimizing the use of energy resources.

#### Specifications:

- Can be mounted in a rack;
- Voltage 51.2V;
- Energy 5kWh;
- Modules can be installed in parallel or series.