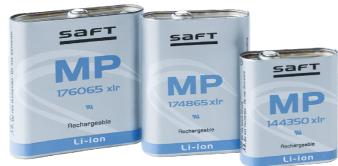

### Primary and rechargeable batteries

#### Types:

- Ni-Cd;
- Ni-MH;
- Li-Ion / Li-Polymer.

**VARTA** 

- Motorcycle batteries;
- Lorry/truck batteries;
- Boat batteries.

Batteries and battery assemblies

batteries and accumulators.

Communication systems;