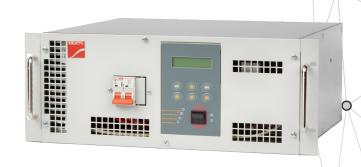

## Rectifiers, UPSs and generators

• Chemistry: Lead-acid, Ni-Cd, Ni-MH, Li-Ion.

• Technologies: ventilated and sealed elements.

Backup power supply, substations, industrial

Storage for renewable energy sites (solar/wind);

#### Pb LiFePO<sub>4</sub> 30 Wh/kg 80% Depth of discharge 500 +40°C +65°C 600W 1200W

**UPSs** for ensuring the continuity of the AC supply:

- Modular, on-line, double conversion;
- Tower type, on-line, double conversion;
- Rack-able, interactive lines or online with double conversion;
- Power range: 1.5 kVA ... 1.500 kVA.

**Inverters** for converting DC into AC and powering equipment of different powers.

**Generators** to ensure the supply of electricity through combustion engines.

• Power range: 10 kVA ... 2500 kVA.

Power supply for camping sites or construction sites without unlimited AC or use in "buffer" mode for applications that require continuous, uninterrupted power supply.