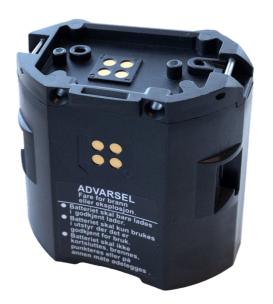

#### Batteries for military applications

SAFT is a manufacturer of high technology primary and rechargeable batteries used in defence applications. Saft military battery packs are built to withstand demanding mechanical and electrical conditions during training and combat exercises.

SAFT batteries are lightweight and compact and provide exceptional reliability and performance for military applications, ranging from infantry communications to torpedoes, aerial and naval drones, ships, aircrafts and military vehicles.

The high-energy systems provide a combination of power and energy for military applications that require high speed charging and discharging. The high-power systems are designed for military battery applications that require longer run times combined with high power levels. The very high-power systems are offered for applications that require either high discharge power, low temperature power or good regeneration capability.