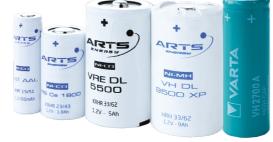

Primary lithium battery models

Models of lithium batteries

### Primary and rechargeable batteries

#### Types:

- Ni-Cd;
- Ni-MH;
- Li-Ion / Li-Polymer.

**VARTA** 

- Motorcycle batteries;
- Lorry/truck batteries;
- Boat batteries.

Batteries and battery assemblies

batteries and accumulators.

Communication systems;

• Lithium (1.5V, 3V, 3.6V).

**Applications:** 

General use.

Types: alkaline;

Aiming systems; Thermal cameras;

We sell a wide range of batteries and custom-made assemblies. We can also inject plastic casings for