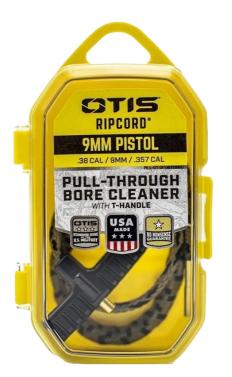

Keep your gun clean and ready to go with the RIPCORD® Series, which contains everything needed for quick maintenance. In the picture below, you can see the 9mm pistol kit.

Gun care tools

semi-automatic and automatic weapons.