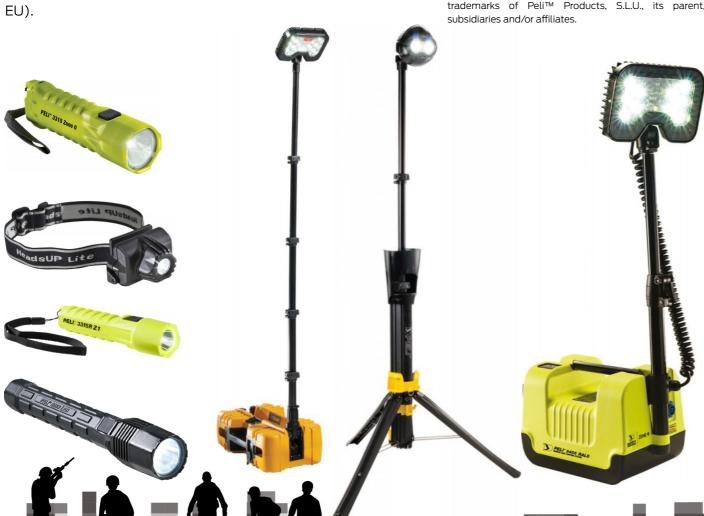

#### Portable lighting, flashlights and handlamps

Peli™ offers a wide range of portable lighting systems and professional torches:

- Remote Area Lighting Systems (RALS);
- Torches and head torches with ATEX certification;
- Submersible torches:
- Tactical flashlights;
- Industrial lights.

\* **ANTIEX PELI™** torches and portable lighting systems are intended for use by professionals in environments with potentially explosive gas mixtures. These flashlights are made of shock or solvent resistant materials and also have antistatic properties compliant with ATEX directive (2014/34/