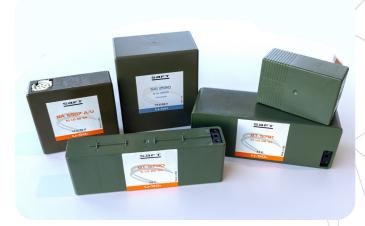

#### Batteries for military applications

SAFT is a manufacturer of high technology primary and rechargeable batteries used in defence applications. Saft military battery packs are built to withstand demanding mechanical and electrical conditions during training and combat exercises.

SAFT batteries are lightweight and compact and provide exceptional reliability and performance for military applications, ranging from infantry communications to torpedoes, aerial and naval drones, ships, aircrafts and military vehicles.

The high-energy systems provide a combination of power and energy for military applications that require high speed charging and discharging. The high-power systems are designed for military battery applications that require longer run times combined with high power levels. The very high-power systems are offered for applications that require either high discharge power, low temperature power or good regeneration capability.

Primary lithium battery models

Models of lithium batteries