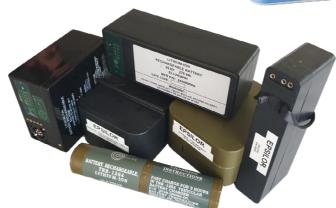

#### Batteries for military applications

SAFT is a manufacturer of high technology primary and rechargeable batteries used in defence applications. Saft military battery packs are built to withstand demanding mechanical and electrical conditions during training and combat exercises.

SAFT batteries are lightweight and compact and provide exceptional reliability and performance for military applications, ranging from infantry communications to torpedoes, aerial and naval drones, ships, aircrafts and military vehicles.

The high-energy systems provide a combination of power and energy for military applications that require high speed charging and discharging. The high-power systems are designed for military battery applications that require longer run times combined with high power levels. The very high-power systems are offered for applications that require either high discharge power, low temperature power or good regeneration capability.

Primary lithium battery models

Models of lithium batteries