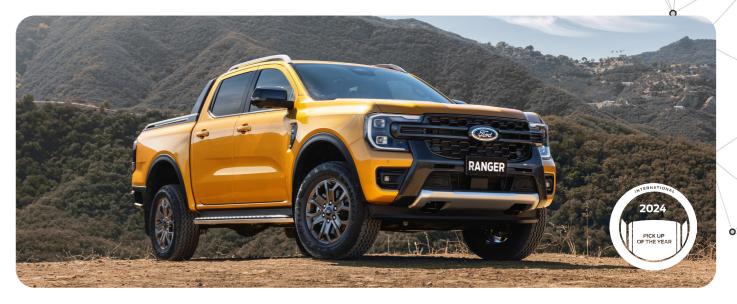

#### Why Ford Ranger\*?

Europe's best-selling pick-up offers a wide range of engines, high load capacity, towing and robust agility on rough terrain. It can be delivered with various equipment:

- Winch;
- Additional lights;
- Additional power sockets;
- Shelves in cargo area and hardtop;
- Two-way radio stations, emergency lighting.

\*Ford Ranger is our best selling model in the B2G department.

Sprinter Energy

PELI-HARDIGG™ Mobile Military

PELI-HARDIGG™ Rack Mount Cases

PELI™ Storm Cases

PELI™ Flashlights

PELI™ RALS